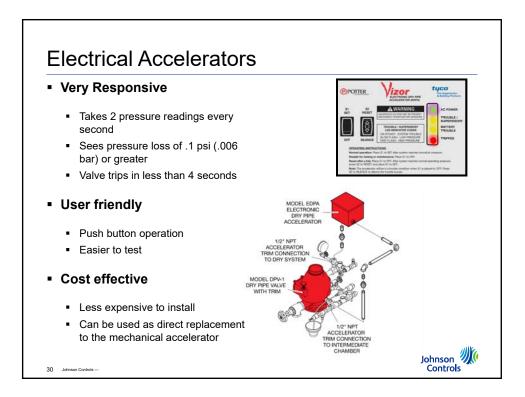

| Poll Question #1                                                          |                     |
|---------------------------------------------------------------------------|---------------------|
| What pressure should be lower in a dry pipe valve?                        |                     |
| A. Air<br>B. Water                                                        |                     |
| 20 Johnson Controls – Inspection, Testing, and Maintenance of Dry Systems | Johnson<br>Controls |

































| Hazard             | Number of Most Remote Sprinklers<br>Initially Open | Maximum Time of<br>Water Delivery |
|--------------------|----------------------------------------------------|-----------------------------------|
| Residential        | 1                                                  | 15 Seconds                        |
| Light              | 1                                                  | 60 Seconds                        |
| Ordinary I         | 2                                                  | 50 Seconds                        |
| Ordinary II        | 2                                                  | 50 Seconds                        |
| Extra I            | 4                                                  | 45 Seconds                        |
|