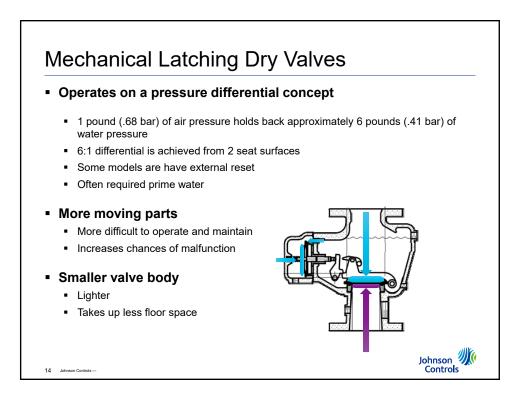

| Poll Question #1                                                          |                     |
|---------------------------------------------------------------------------|---------------------|
| What pressure should be lower in a dry pipe valve?                        |                     |
| A. Air<br>B. Water                                                        |                     |
| 20 Johnson Controls – Inspection, Testing, and Maintenance of Dry Systems | Johnson<br>Controls |

































| Hazard             | Number of Most Remote Sprinklers<br>Initially Open | Maximum Time of<br>Water Delivery |
|--------------------|----------------------------------------------------|-----------------------------------|
| Residential        | 1