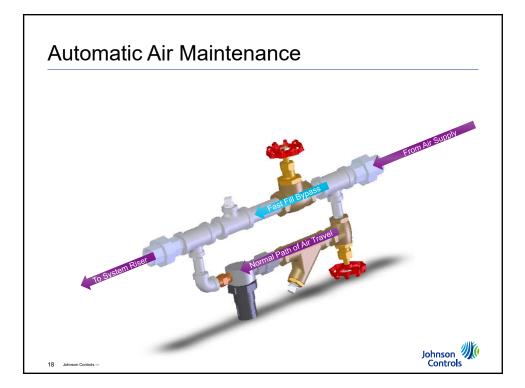

| Poll Question #1                                                          |                     |
|---------------------------------------------------------------------------|---------------------|
| What pressure should be lower in a dry pipe valve?                        |                     |
| A. Air<br>B. Water                                                        |                     |
| 20 Johnson Controls – Inspection, Testing, and Maintenance of Dry Systems | Johnson<br>Controls |

































| Hazard             | Number of Most Remote Sprinklers<br>Initially Open | Maximum Time of<br>Water Delivery |
|--------------------|----------------------------------------------------|-----------------------------------|
| Residential        | 1