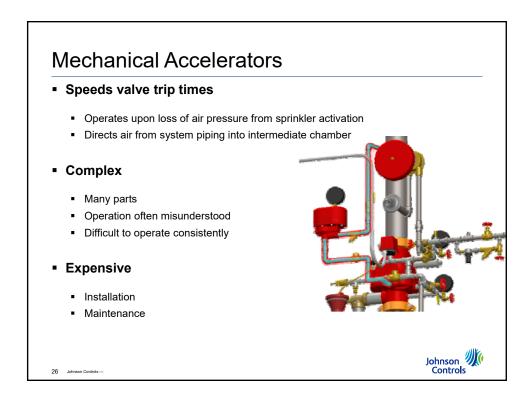

| Poll Question #1                                                          |                     |
|---------------------------------------------------------------------------|---------------------|
| What pressure should be lower in a dry pipe valve?                        |                     |
| A. Air<br>B. Water                                                        |                     |
| 20 Johnson Controls – Inspection, Testing, and Maintenance of Dry Systems | Johnson<br>Controls |

































| Hazard             | Number of Most Remote Sprinklers<br>Initially Open | Maximum Time of<br>Water Delivery |
|--------------------|----------------------------------------------------|-----------------------------------|
| Residential        | 1                                                  | 15 Seconds                        |
| Light              | 1                                                  | 60 Seconds                        |
| Ordinary I         | 2                                                  | 50 Seconds                        |
| Ordinary II        | 2                                                  | 50 Seconds                        |
| Extra I            | 4                                                  | 45 Seconds