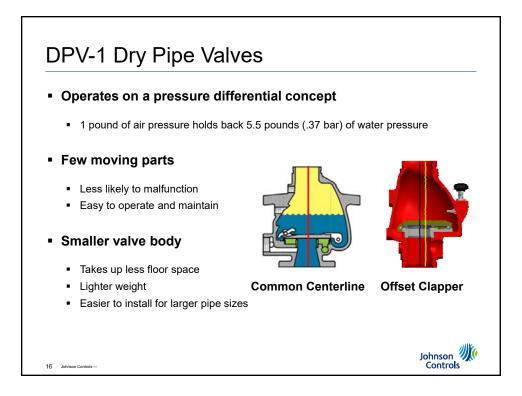

| Poll Question #1                                                          |                     |
|---------------------------------------------------------------------------|---------------------|
| What pressure should be lower in a dry pipe valve?                        |                     |
| A. Air<br>B. Water                                                        |                     |
| 20 Johnson Controls – Inspection, Testing, and Maintenance of Dry Systems | Johnson<br>Controls |

































| Hazard             | Number of Most Remote Sprinklers<br>Initially Open | Maximum Time of<br>Water Delivery |
|--------------------|----------------------------------------------------|-----------------------------------|
| Residential        | 1