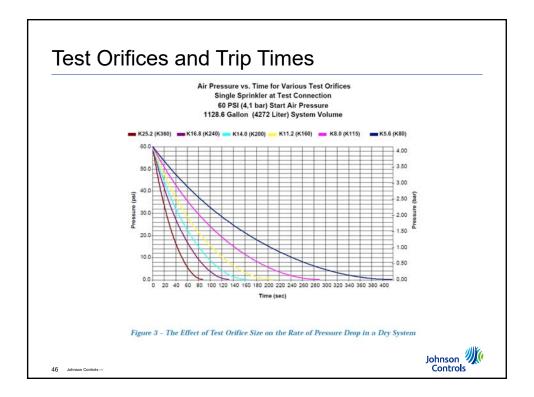

Residential        | 1                                                  | 15 Seconds                        |
| Light              | 1                                                  | 60 Seconds                        |
| Ordinary I         | 2                                                  | 50 Seconds                        |
| Ordinary II        | 2                                                  | 50 Seconds                        |
| Extra I            | 4                                                  | 45 Seconds                        |
| Extra II           | 4                                                  | 45 Seconds                        |
| High Piled Storage | 4                                                  | 40 Seconds                        |