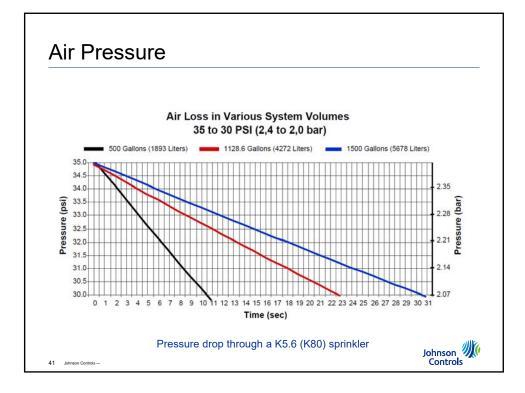

-------|
| Residential        | 1                                                  | 15 Seconds                        |
| Light              | 1                                                  | 60 Seconds                        |
| Ordinary I         | 2                                                  | 50 Seconds                        |
| Ordinary II        | 2                                                  | 50 Seconds                        |
| Extra I            | 4                                                  | 45 Seconds                        |
| Extra II           | 4                                                  | 45 Seconds                        |
| High Piled Storage | 4                                                  | 40 Seconds                        |