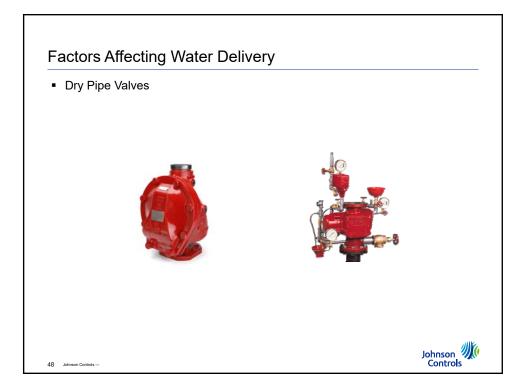

idential        | 1                                                  | 15 Seconds                        |
| Light              | 1                                                  | 60 Seconds                        |
| Ordinary I         | 2                                                  | 50 Seconds                        |
| Ordinary II        | 2                                                  | 50 Seconds                        |
| Extra I            | 4                                                  | 45 Seconds                        |
| Extra II           | 4                                                  | 45 Seconds                        |
| High Piled Storage | 4                                                  | 40 Seconds                        |