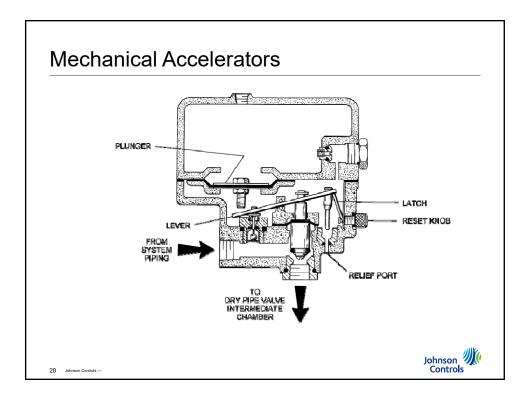

| Poll Question #1                                                          |                     |
|---------------------------------------------------------------------------|---------------------|
| What pressure should be lower in a dry pipe valve?                        |                     |
| A. Air<br>B. Water                                                        |                     |
| 20 Johnson Controls – Inspection, Testing, and Maintenance of Dry Systems | Johnson<br>Controls |

































| Hazard             | Number of Most Remote Sprinklers<br>Initially Open | Maximum Time of<br>Water Delivery |
|--------------------|----------------------------------------------------|-----------------------------------|
| Residential        | 1                                                  | 15 Seconds                        |
| Light              | 1                                                  | 60 Seconds                        |
| Ordinary I         | 2                                                  | 50 Seconds                        |
| Ordinary II        | 2                                                  | 50 Seconds                        |
| Extra I            | 4                                                  | 45 Seconds