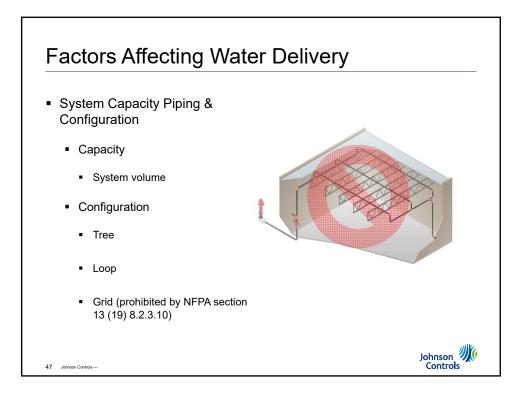

esidential        | 1                                                  | 15 Seconds                        |
| Light              | 1                                                  | 60 Seconds                        |
| Ordinary I         | 2                                                  | 50 Seconds                        |
| Ordinary II        | 2                                                  | 50 Seconds                        |
| Extra I            | 4                                                  | 45 Seconds                        |
| Extra II           | 4                                                  | 45 Seconds                        |
| High Piled Storage | 4                                                  | 40 Seconds                        |