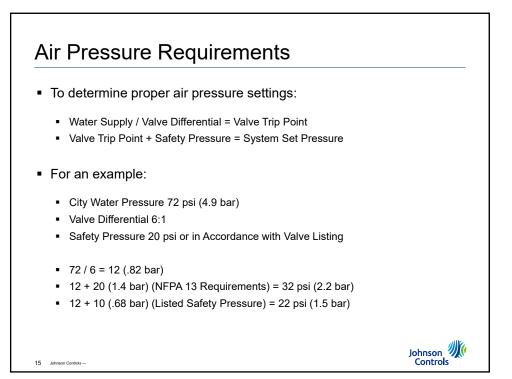

| Poll Question #1                                                          |                     |
|---------------------------------------------------------------------------|---------------------|
| What pressure should be lower in a dry pipe valve?                        |                     |
| A. Air<br>B. Water                                                        |                     |
| 20 Johnson Controls – Inspection, Testing, and Maintenance of Dry Systems | Johnson<br>Controls |

































| Hazard             | Number of Most Remote Sprinklers<br>Initially Open | Maximum Time of<br>Water Delivery |
|--------------------|----------------------------------------------------|-----------------------------------|
| Residential        | 1