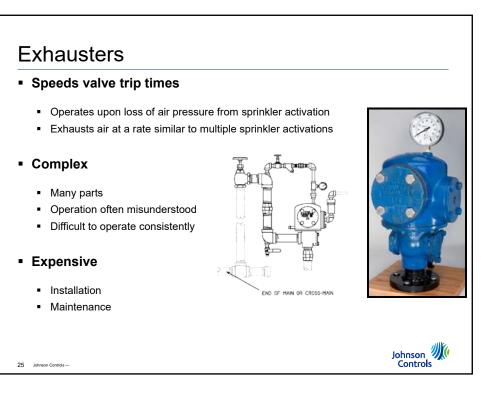

| Poll Question #1                                                          |                     |
|---------------------------------------------------------------------------|---------------------|
| What pressure should be lower in a dry pipe valve?                        |                     |
| A. Air<br>B. Water                                                        |                     |
| 20 Johnson Controls – Inspection, Testing, and Maintenance of Dry Systems | Johnson<br>Controls |

































| Hazard             | Number of Most Remote Sprinklers<br>Initially Open | Maximum Time of<br>Water Delivery |
|--------------------|----------------------------------------------------|-----------------------------------|
| Residential        | 1                                                  | 15 Seconds                        |
| Light              | 1                                                  | 60 Seconds                        |
| Ordinary I         | 2                                                  | 50 Seconds                        |
| Ordinary II        | 2                                                  | 50 Seconds                        |
| Extra I            | 4                                                  | 45 Seconds