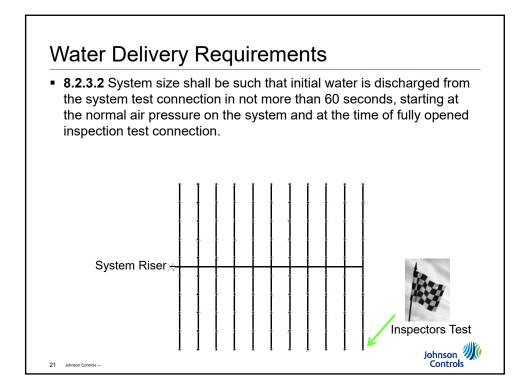

| Hazard             | Number of Most Remote Sprinklers<br>Initially Open | Maximum Time of<br>Water Delivery |
|--------------------|----------------------------------------------------|-----------------------------------|
| Residential        | 1                                                  | 15 Seconds                        |
| Light              | 1                                                  | 60 Seconds                        |
| Ordinary I         | 2                                                  | 50 Seconds                        |
| Ordinary II        | 2                                                  | 50 Seconds                        |
| Extra I            | 4                                                  | 45 Seconds                        |
| Extra II           | 4                                                  | 45 Seconds                        |
| High Piled Storage | 4                                                  | 40 Seconds                        |