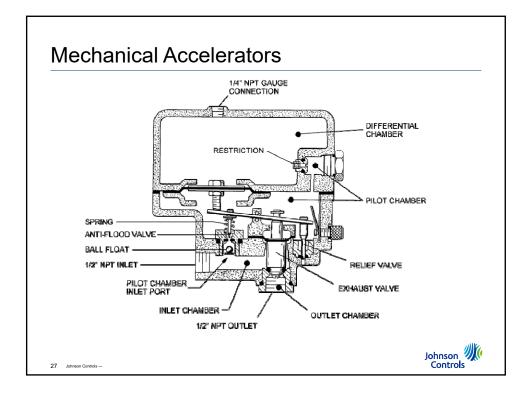

| Poll Question #1                                                          |                     |
|---------------------------------------------------------------------------|---------------------|
| What pressure should be lower in a dry pipe valve?                        |                     |
| A. Air<br>B. Water                                                        |                     |
| 20 Johnson Controls – Inspection, Testing, and Maintenance of Dry Systems | Johnson<br>Controls |

































| Hazard             | Number of Most Remote Sprinklers<br>Initially Open | Maximum Time of<br>Water Delivery |
|--------------------|----------------------------------------------------|-----------------------------------|
| Residential        | 1                                                  | 15 Seconds                        |
| Light              | 1                                                  | 60 Seconds                        |
| Ordinary I         | 2                                                  | 50 Seconds                        |
| Ordinary II        | 2                                                  | 50 Seconds                        |
| Extra I            | 4                                                  | 45 Seconds