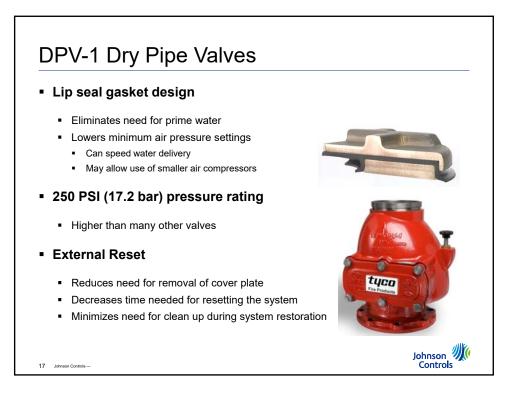

| Poll Question #1                                                          |                     |
|---------------------------------------------------------------------------|---------------------|
| What pressure should be lower in a dry pipe valve?                        |                     |
| A. Air<br>B. Water                                                        |                     |
| 20 Johnson Controls – Inspection, Testing, and Maintenance of Dry Systems | Johnson<br>Controls |

































| Hazard             | Number of Most Remote Sprinklers<br>Initially Open | Maximum Time of<br>Water Delivery |
|--------------------|----------------------------------------------------|-----------------------------------|
| Residential        | 1