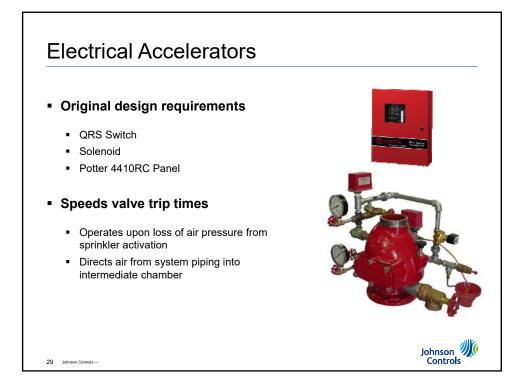

| Poll Question #1                                                          |                     |
|---------------------------------------------------------------------------|---------------------|
| What pressure should be lower in a dry pipe valve?                        |                     |
| A. Air<br>B. Water                                                        |                     |
| 20 Johnson Controls – Inspection, Testing, and Maintenance of Dry Systems | Johnson<br>Controls |

































| Hazard             | Number of Most Remote Sprinklers<br>Initially Open | Maximum Time of<br>Water Delivery |
|--------------------|----------------------------------------------------|-----------------------------------|
| Residential        | 1                                                  | 15 Seconds                        |
| Light              | 1                                                  | 60 Seconds                        |
| Ordinary I         | 2                                                  | 50 Seconds                        |
| Ordinary II        | 2                                                  | 50 Seconds                        |
| Extra I            | 4                                                  | 45 Seconds                        |