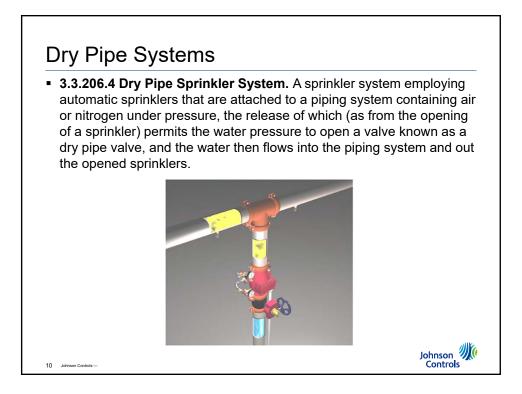

| Poll Question #1                                                          |                     |
|---------------------------------------------------------------------------|---------------------|
| What pressure should be lower in a dry pipe valve?                        |                     |
| A. Air<br>B. Water                                                        |                     |
| 20 Johnson Controls – Inspection, Testing, and Maintenance of Dry Systems | Johnson<br>Controls |

































| Hazard             | Number of Most Remote Sprinklers<br>Initially Open | Maximum Time of<br>Water Delivery |
|--------------------|----------------------------------------------------|-----------------------------------|
| Residential        |