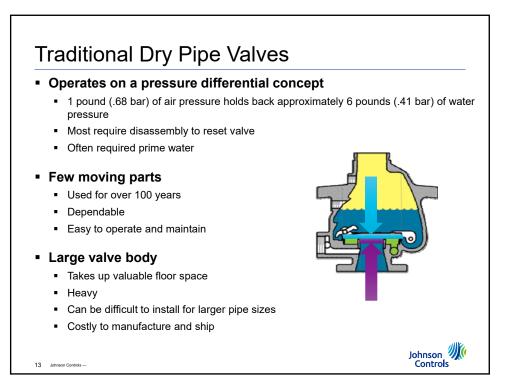

| Poll Question #1                                                          |                     |
|---------------------------------------------------------------------------|---------------------|
| What pressure should be lower in a dry pipe valve?                        |                     |
| A. Air<br>B. Water                                                        |                     |
| 20 Johnson Controls – Inspection, Testing, and Maintenance of Dry Systems | Johnson<br>Controls |

































| Hazard             | Number of Most Remote Sprinklers<br>Initially Open | Maximum Time of<br>Water Delivery |
|--------------------|----------------------------------------------------|-----------------------------------|
| Residential        | 1