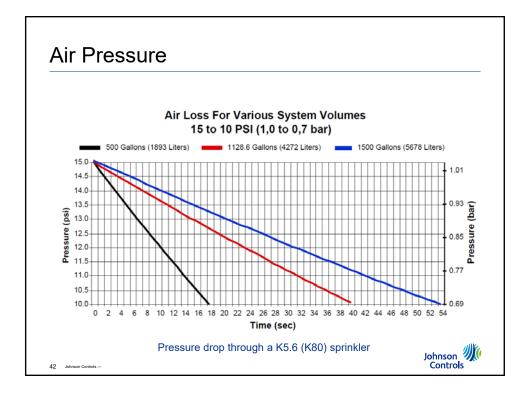

-----|
| Residential        | 1                                                  | 15 Seconds                        |
| Light              | 1                                                  | 60 Seconds                        |
| Ordinary I         | 2                                                  | 50 Seconds                        |
| Ordinary II        | 2                                                  | 50 Seconds                        |
| Extra I            | 4                                                  | 45 Seconds                        |
| Extra II           | 4                                                  | 45 Seconds                        |
| High Piled Storage | 4                                                  | 40 Seconds                        |